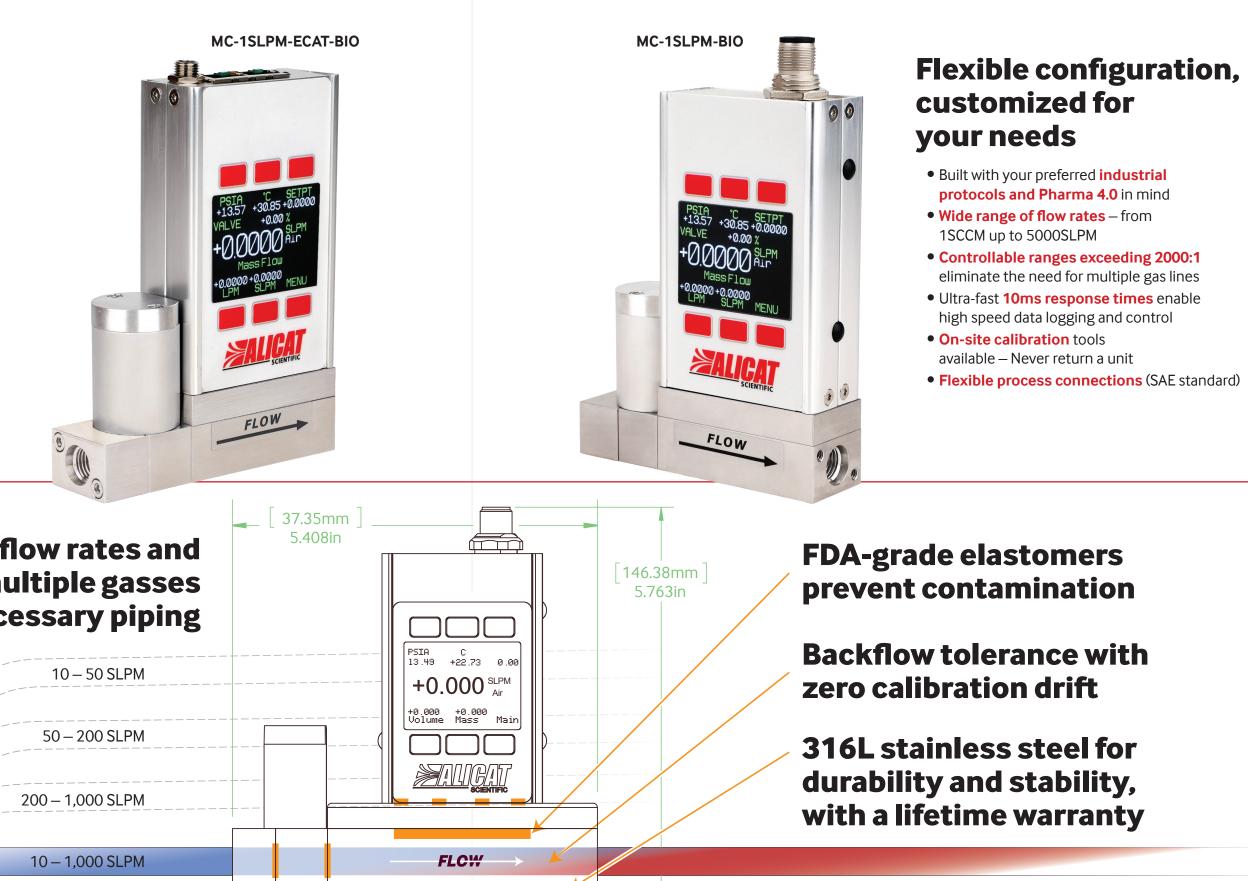

## **Reliable, Adaptable** and Compatible **Flow Control**

- Extremely low zero drift ensures long term measurement stability
- Resistance to process water contamination with a lifetime warranty
- High contrast ultra-sharp color display
- ASME recommended materials including 316L stainless steel and USP Class VI FDA-grade certified elastomers
- "Gas Select" feature enables exchange of controller gasses without re-calibration or loss of accuracy
- "Drive Display" for monitoring of in-line process health and control performance