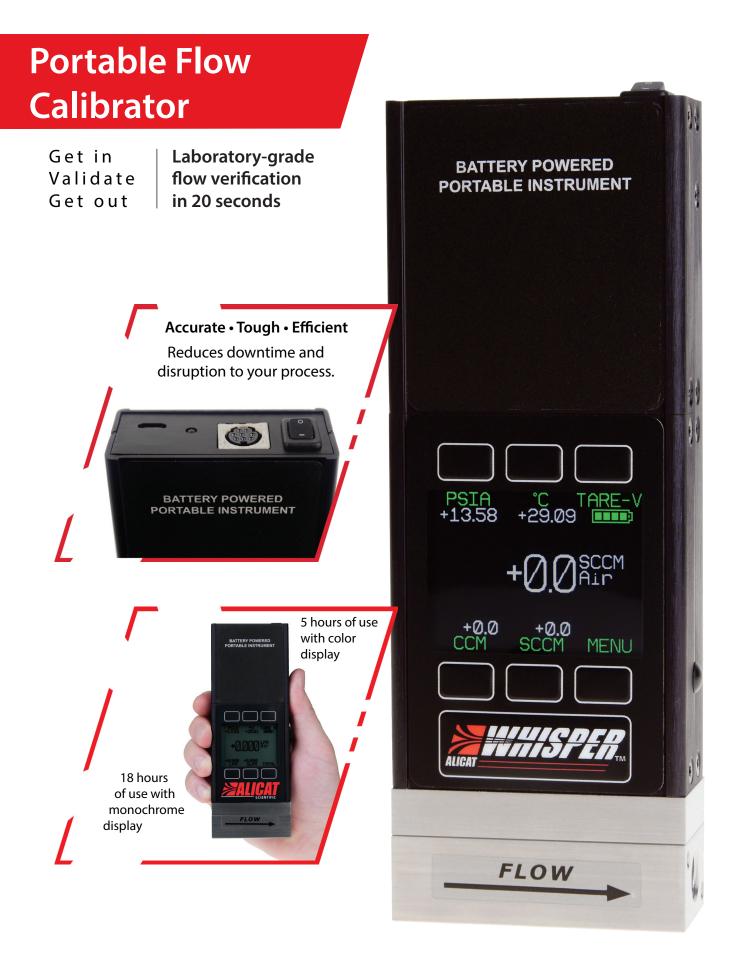

# Portable Flow Calibrators

Nothing is faster! Calibrate in real time with multiple gases across wide flow ranges.

### **Making You Faster**

- 5-ms speed of response.
- No warm-up required: ready to calibrate in one second.
- Stand-alone unit: no need for computer or external power.
- All flow data visible on one screen (flow, pressure, temp).
- Battery status indicator never leaves you without power.
- Digital and analog outputs.

# **Quick Specs**

Accuracy: 0.8% of the reading (0.4% optional) + 0.2% full-scale repeatability (NIST-traceable). Linear range: 0.5-100% of full scale (200:1). Multi-gas calibration: 98-130 gases preloaded, plus COMPOSER<sup>™</sup> gas composition firmware. Battery: rechargeable Li-ion (1880 mAh). Charging options: any USB power source via included cable and AC adapter; 8-pin mini-DIN. Lifetime warranty: unaffected by bumps, humidity or changes in orientation.