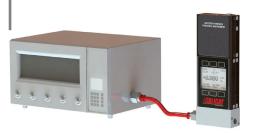

### **In-House Flow Verification** for a Gas Chromatograph

Verify the proper operation of flowing processes in real time. Simultaneous flow and pressure readings improve validation efficiency. Accurate, and repeatable measurements exceed the reporting standards of external auditors.

**Common Options: Bidirectional Flow Calibration** enables full-scale readings in both flow directions. Integrated Flow Totalizer provides cumulative readings of total quantity flowed over time. Backlit Color Display shines in low lighting.