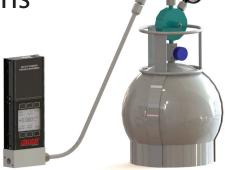

## Calibration of an Air Sampling Canister

Rapidly calibrate across multiple ranges and gases without carrying a computer. NIST-traceable high-accuracy calibration makes your portable a transfer standard. "Whisper" low pressure drop enables non-intrusive volumetric flow calibration.