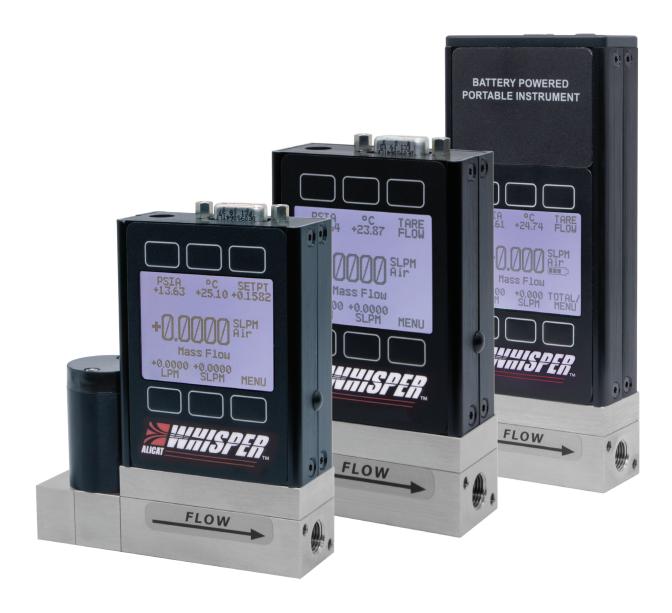

# **WHISPER**<sup>™</sup> Series

#### LOW PRESSURE DROP MASS FLOW METERS AND CONTROLLERS

100 ms control response

*Incredible* sensitivity

Measurable flow from 0.0005-1000 SLPM

Ready-to-ship inventory

Pressure drops as low as 0.07 PSI

Invisible Flow Measurement

# Nearly invisible flow measurement and control for minimal system impact

### **Controllers**

 Control flows for leak testing or anywhere you need to maintain system pressure

#### **Meters**

 Monitor flows near atmospheric pressure

## **Portable Meters**

Easy, no-impact flow verification instantly!