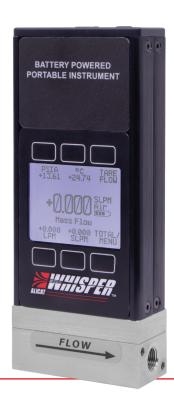

response time</p>
- •30–150 ms control response: stills upstream fluctuations
- •Instant-on: ready in <1 second
- All flow data visible on one screen (flow, pressure, temp)
- Controller PD or PD<sup>2</sup>I valve tuning for best speed and stability
- Digital and analog outputs

#### **Common Options**

- Bidirectional Flow Calibration enables full-scale readings in both flow directions
- Integrated Flow Totalizer provides cumulative readings of total quantity flowed over time
- Downstream Valve optimizes control in vacuum conditions or backpressure applications
- Backlit Color Display shines in low lighting
- •CSA Class 1 Div 2 (ATEX Zone 2) Classification permits operation in hazardous environments
- Industrial communications:
  EtherNet/IP, DeviceNet, PROFIBUS, Modbus, or EtherCAT







### **Controllers**

 Control flows for leak testing or anywhere you need to maintain system pressure

#### **Meters**

 Monitor flows near atmospheric pressure

## **Portable Meters**

Easy, no-impact flow verification instantly!